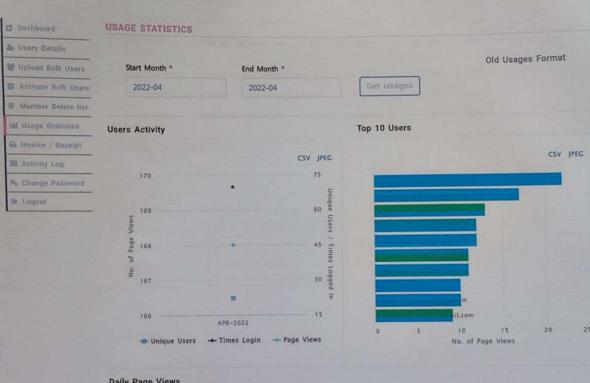

# HOME ABOUT MEMBERS - REGISTER E-RESOURCES SEARCH

USAGE STATISTICS A Users Details Old Usages Format Start Month \* End Month \* Upleast Bulk Users 2022-05 2022-05 Member Delete list let Usage Statistics **Users Activity** Top 10 Users A Invoice / Receipt CSV JPEG CSV JPEG Activity Log 100 186 Change Password + Logout 183 MAY-2022

Daily Page Views

- Unique Users - Times Login - Page Views

LIBRARIAN College

Library 15

Lamber 15

Lamber 15

Lamber 16

La