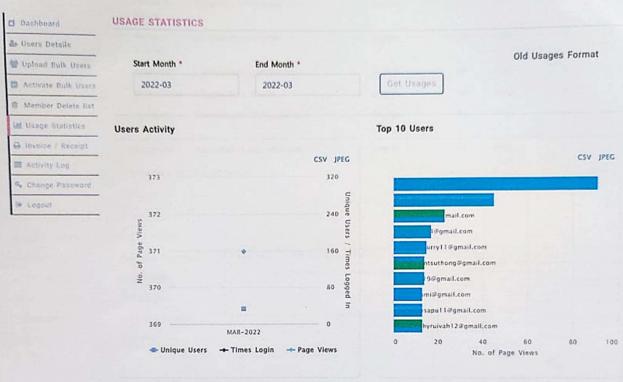

# HOME ABOUT MEMBERS - REGISTER E-RESOURCES SEARCH

USAGE STATISTICS A Users Details Old Usages Format Start Month \* End Month \* Upleast Bulk Users 2022-05 2022-05 Member Delete list let Usage Statistics **Users Activity** Top 10 Users A Invoice / Receipt CSV JPEG CSV JPEG Activity Log 100 186 Change Password + Logout 183 MAY-2022

Daily Page Views

- Unique Users - Times Login - Page Views

LIBRARIAN College

Library 15

Lamber 15

Lamber 15

Lamber 16

La